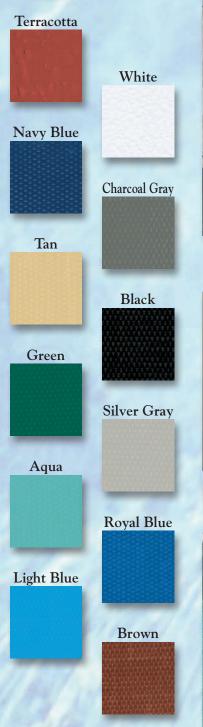

## **Be-Lite Aluminum Spa Covers**

Choose from our designer colors to customize your spa cover.

Dogs can't chew it. Kids can't fall through it. Sun and snow won't hurt it!

Our aluminum spa covers are completely sealed, inside and out, so they won't absorb water. No more soggy vinyl covers.