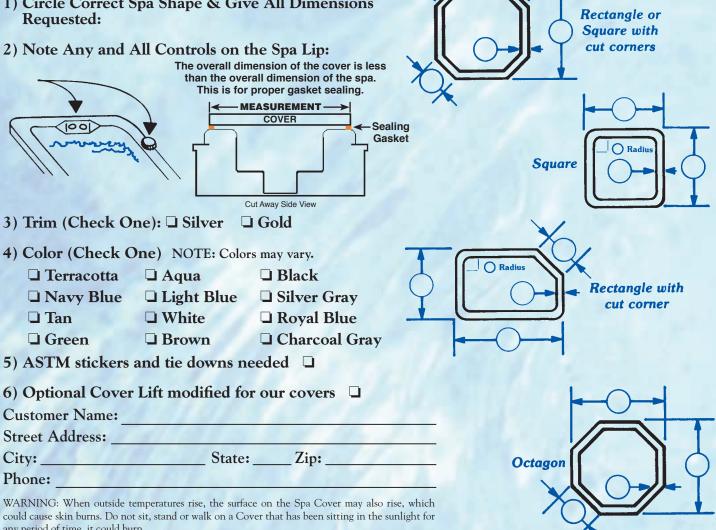

## 1) Circle Correct Spa Shape & Give All Dimensions **Requested:**

any period of time, it could burn.

Ship To/Notes:

Be-Lite Spa Covers are custom made to your measurements, but due to the fact that each one is hand made for you, we can only guarantee accuracy to within 1/2inch. We always strive to get as close as possible but due to the nature of the manufacturing process there is some variance. Because of this fact it is imperative that your measurements are also within those same tolerances. Thank you for your understanding and we look forward to many years of valued business from you.

NOTE: All corners will

be small radius unless

ordered otherwise.

**O** Radius

Round

Rectangle