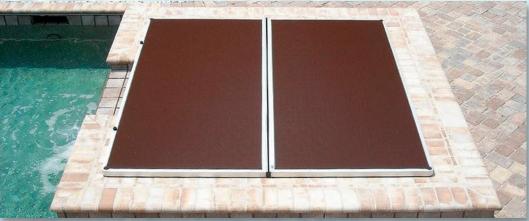

## **Be-Lite Aluminum Spa Covers**

Choose from our designer colors to customize your spa cover.

Dogs can't chew it. Kids can't fall through it. Sun and snow won't hurt it!

Our aluminum spa covers are completely sealed, inside and out, so they won't absorb water. No more soggy vinyl covers.

Made from aluminum, these covers can withstand the harshest elements.

Keep loved ones safe! Spa cover will support weight and won't buckle in the middle.

**Be-Lite Aluminum Spa Covers** Phone: (707) 864-8919 • Fax: (707) 864-3395 www.belitespacovers.com • belite@poolcoversinc.com

## **Be-Lite Aluminum Spa Covers**

Our Deluxe Aluminum Spa Covers have been field proven for over 20 years and are still outlasting the competition. The cover is made from aluminum and foam. This cover is a full 2" thick for added insulating value and is protected by our limited warranty. The top and bottom surfaces are silver aluminum with a baked on enamel painted finish. The outer edge is anodized for longer lasting beauty.