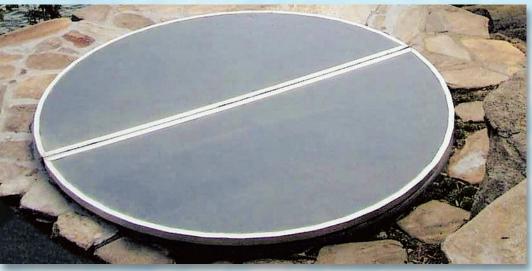

## **Be-Lite Aluminum Spa Covers**

Our Deluxe Aluminum Spa Covers have been field proven for over 20 years and are still outlasting the competition. The cover is made from aluminum and foam. This cover is a full 2" thick for added insulating value and is protected by our limited warranty. The top and bottom surfaces are silver aluminum with a baked on enamel painted finish. The outer edge is anodized for longer lasting beauty.